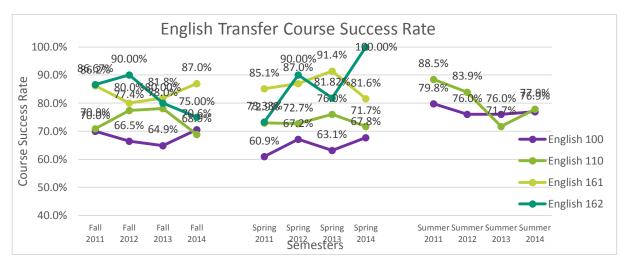

#### SUCCESS RATE FOR ENGLISH AND MATH TRANSFER COURSES

There is no patterns to describe or conclude English and math transfer courses.