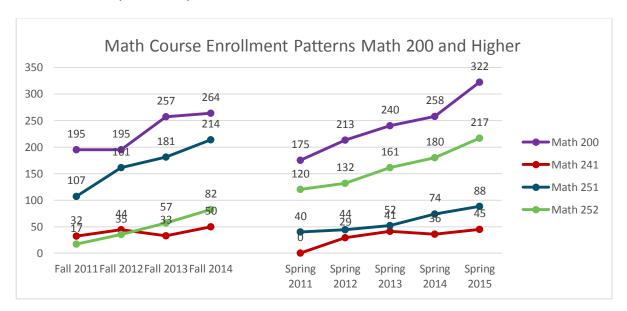

### WHAT IS OUR ENGLISH AND MATH TRANSFER COURSES ENROLLMENT TRENDS

There is an increase of enrollment in English 110 and a highest enrollment for English 100 in spring 2015.

There is a steady increase pattern in Math 200, Math 251, and Math 252.