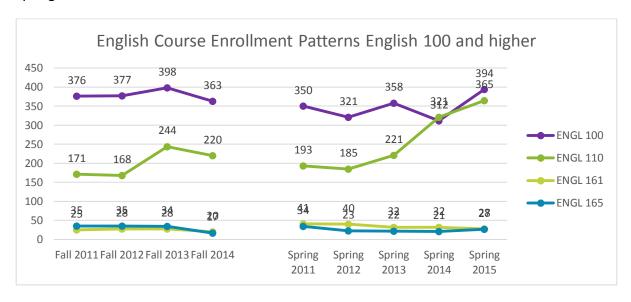

### WHAT IS OUR ENGLISH AND MATH TRANSFER COURSES ENROLLMENT TRENDS

There is an increase of enrollment in English 110 and a highest enrollment for English 100 in spring 2015.

There is a steady increase pattern in Math 200, Math 251, and Math 252.