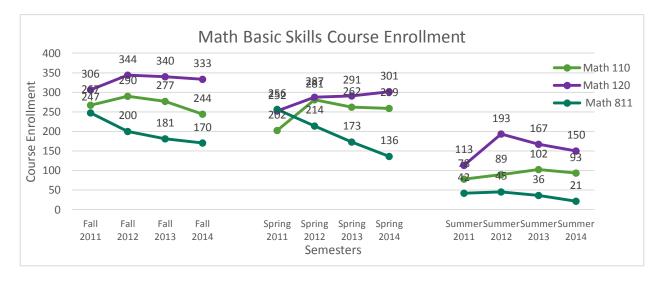

Similar phenomenon is demonstrated in math basic skills courses. Math 811 (three level below College math) and Math 110 (two level below College math) have a trend of decline. Math 120 (one level below) has a slightly increase of enrollment in spring semesters.