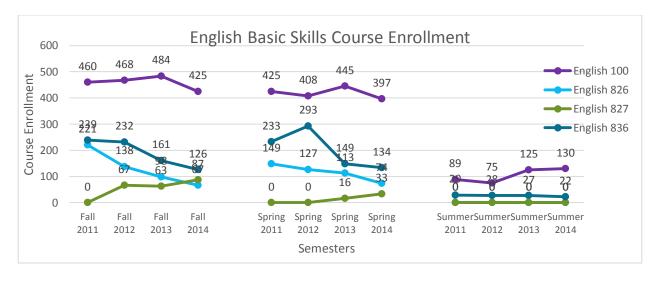

### WHAT WAS OUR MATH AND ENGLISH BASIC SKILLS ENROLLMENT TREND?

English 826 (two level below College English) and English 827 (one level below College English) have a trend of decline. English 827 is an accelerated course and has increase of enrollment. Our basic skills English courses (English 826 and 836) seemed to have declined trend.