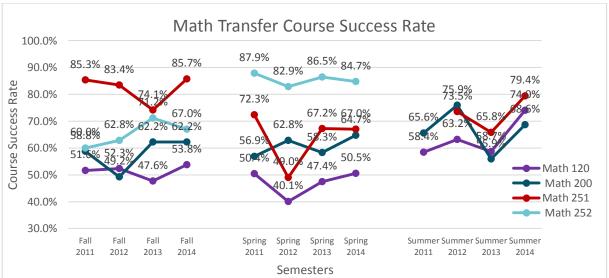

#### SUCCESS RATE FOR ENGLISH AND MATH TRANSFER COURSES

There is no patterns to describe or conclude English and math transfer courses.