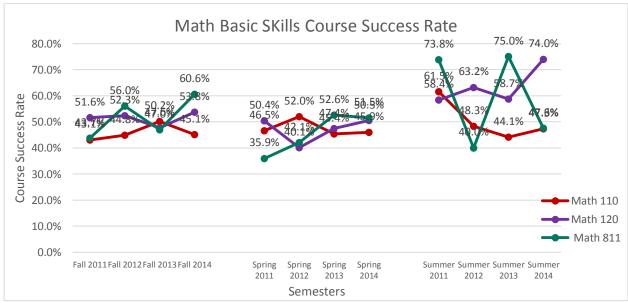

#### **ENGLISH AND MATH SUCCESS RATES**

There is no patterns to describe or conclude English and math basic skills courses.