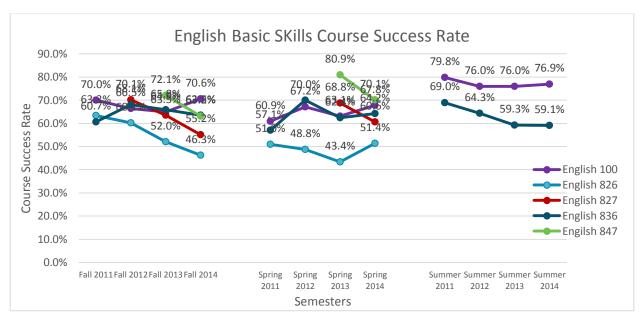

#### **ENGLISH AND MATH SUCCESS RATES**

There is no patterns to describe or conclude English and math basic skills courses.