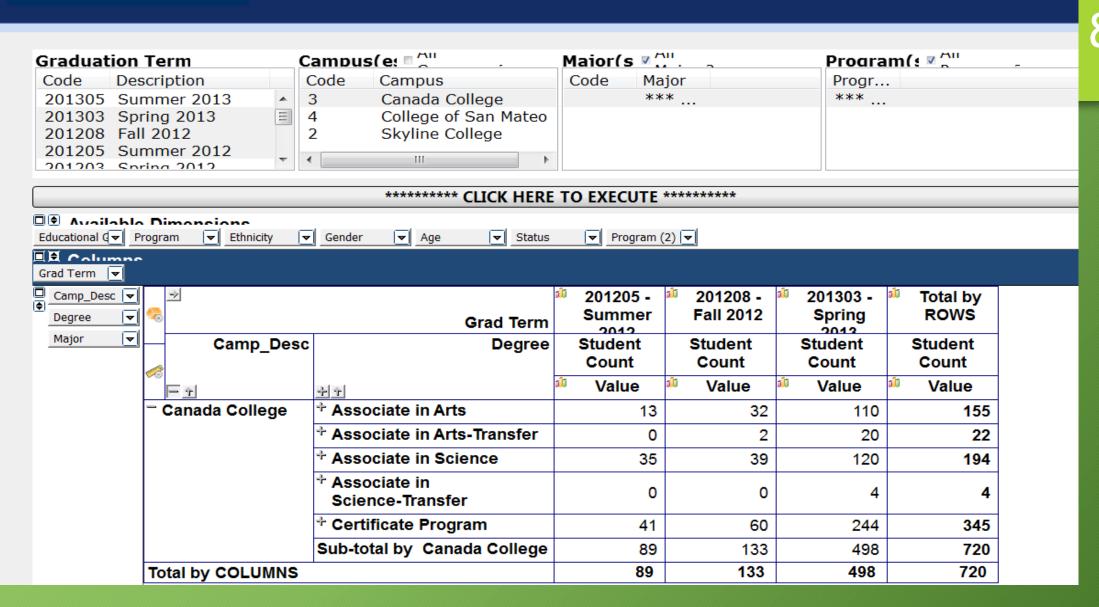

| 0 (0%) certificates or<br>degrees awarded in over 4<br>years.   |  |
| Total                                                         | 199                                                                                                                    | 93                                                                                                                    | 67                                                                                                                    |                                                                              | 27 (14%) degrees/cert. earned.                                  |  |

172 (86%) have not earned a degree/cert.

## **Awarded Degree and Certificate**







## **Student Persistence**



9