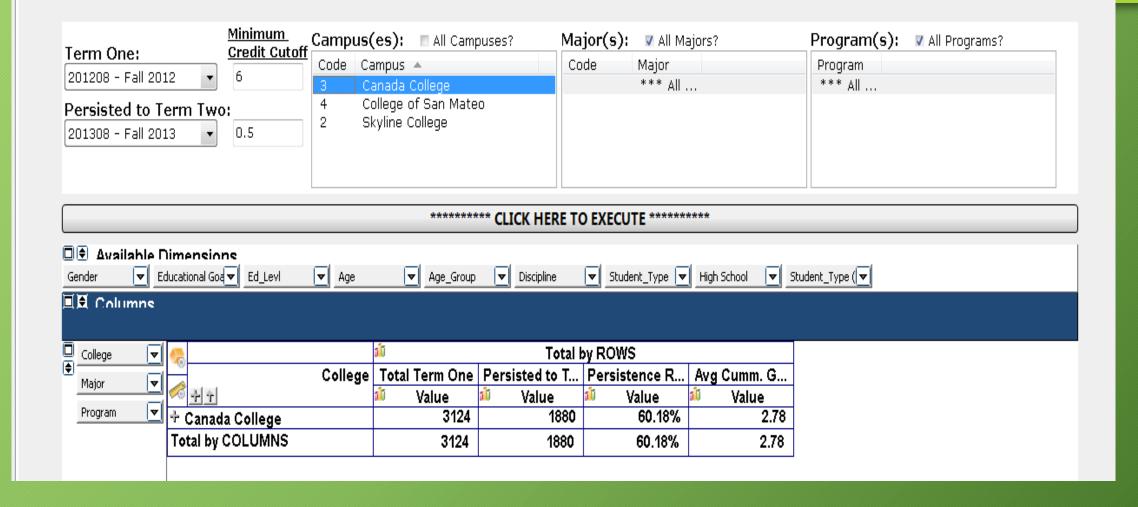

| 0 (0%) certificates or<br>degrees awarded in over 4<br>years.   |  |
| Total                                                         | 199                                                                                                                    | 93                                                                                                                    | 67                                                                                                                    |                                                                              | 27 (14%) degrees/cert. earned.                                  |  |

172 (86%) have not earned a degree/cert.

## **Awarded Degree and Certificate**







## **Student Persistence**



9