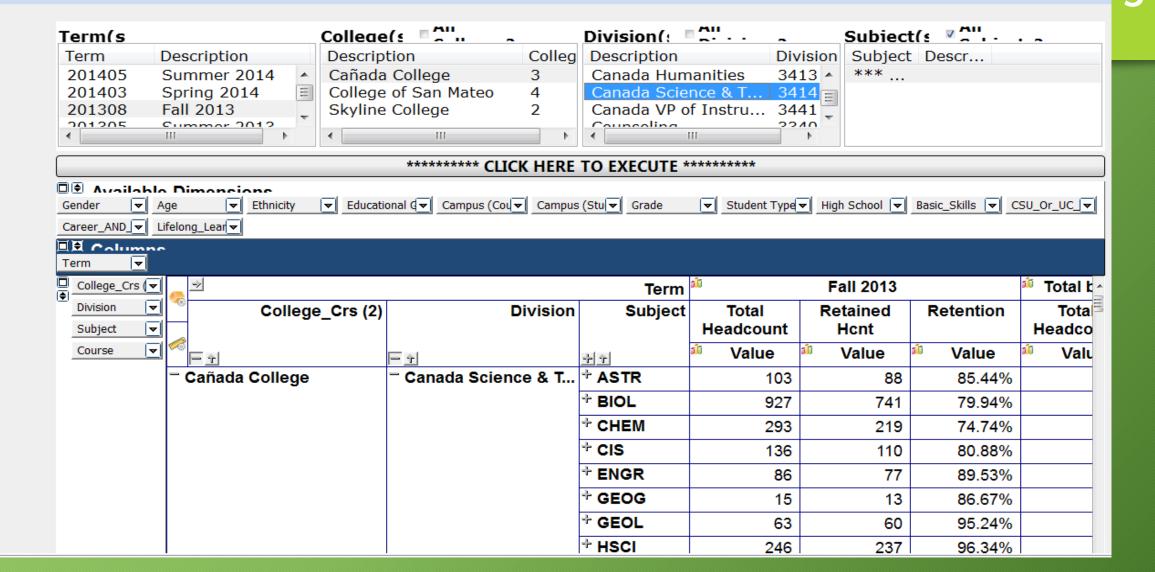

# Cañada College Data Dashboard

1

Dr. David D. Ulate Planning and Research Analyst

Dr. Chialin Hsieh

Dean of Planning, Research, and Institutional Effectiveness

10/2/2014

# Data Dashboard Elements

- 1. Overall
- 2. Enrollment
- 3. Course Retention
- 4. Course Success
- 5. Cohort Study
- 6. Degree/Certificate award
- 7. Persistence



#### **Overvie**







### **Enrollme**



4



#### **Course Retent**





#### Course Succ





#### **Student Cohort Reports**

|                                                               | Start Term: 201008 - Fall End Term: 201405 - Sum Gender: **All Genders Age Range: 0 to                                 | mer 2014 •                                                                                                            | Campus: Skyline College Canada College College of San Mateo                                                           | Ethnicity: *** All Ethnicities                                               |                                                                 |  |
|---------------------------------------------------------------|-----------------------------------------------------------------------------------------------------