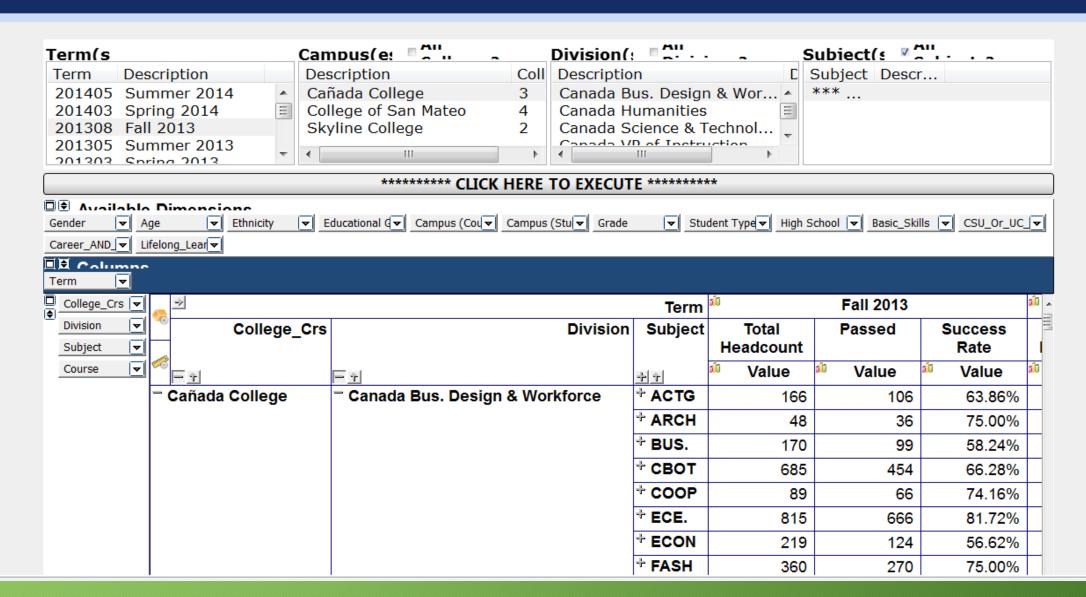

# Cañada College Data Dashboard

1

Dr. David D. Ulate Planning and Research Analyst

Dr. Chialin Hsieh

Dean of Planning, Research, and Institutional Effectiveness

10/2/2014

# Data Dashboard Elements

- 1. Overall
- 2. Enrollment
- 3. Course Retention
- 4. Course Success
- 5. Cohort Study
- 6. Degree/Certificate award
- 7. Persistence



#### **Overvie**







### **Enrollme**



4



#### **Course Retent**





#### Course Succ





#### **Student Cohort Reports**

|                                                               | Start Term: 201008 - Fall End Term: 201405 - Sum Gender: **All Genders Age Range: 0 to                                 | mer 2014 •                                                                                                            | Campus: Skyline College Canada College College of San Mateo                                                           | Ethnicity: *** All Ethnicities                                               |                                                                 |  |
|---------------------------------------------------------------|------------------------------------------------------------------------------------------------------------------------|--