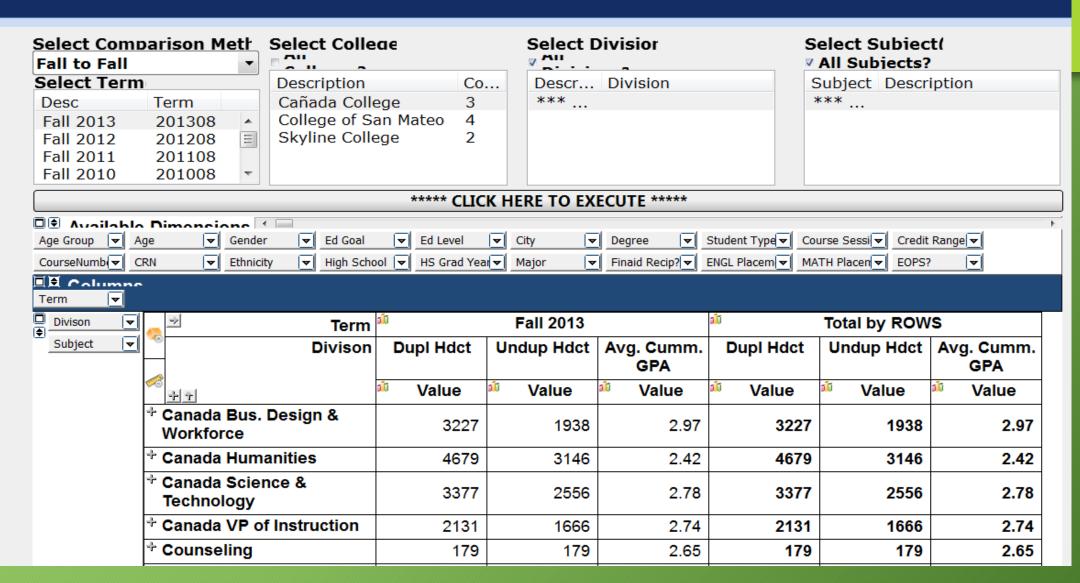

# Cañada College Data Dashboard

1

Dr. David D. Ulate Planning and Research Analyst

Dr. Chialin Hsieh

Dean of Planning, Research, and Institutional Effectiveness

10/2/2014

# Data Dashboard Elements

- 1. Overall
- 2. Enrollment
- 3. Course Retention
- 4. Course Success
- 5. Cohort Study
- 6. Degree/Certificate award
- 7. Persistence



#### **Overvie**







### **Enrollme**



4



#### **Course Retent**





#### Course Succ





#### **Student Cohort Reports**

|                                                               | Start Term: 201008 - Fall End Term: 201405 - Sum Gender: **All Genders Age Range: 0 to                                 | mer 2014 •                                                                                                            | Campus: Skyline College Canada College College of San Mateo                                                           | Ethnicity: *** All Ethnicities                                               |                                                                 |  |
|---------------------------------------------------------------|----------------------------------------------------------------------