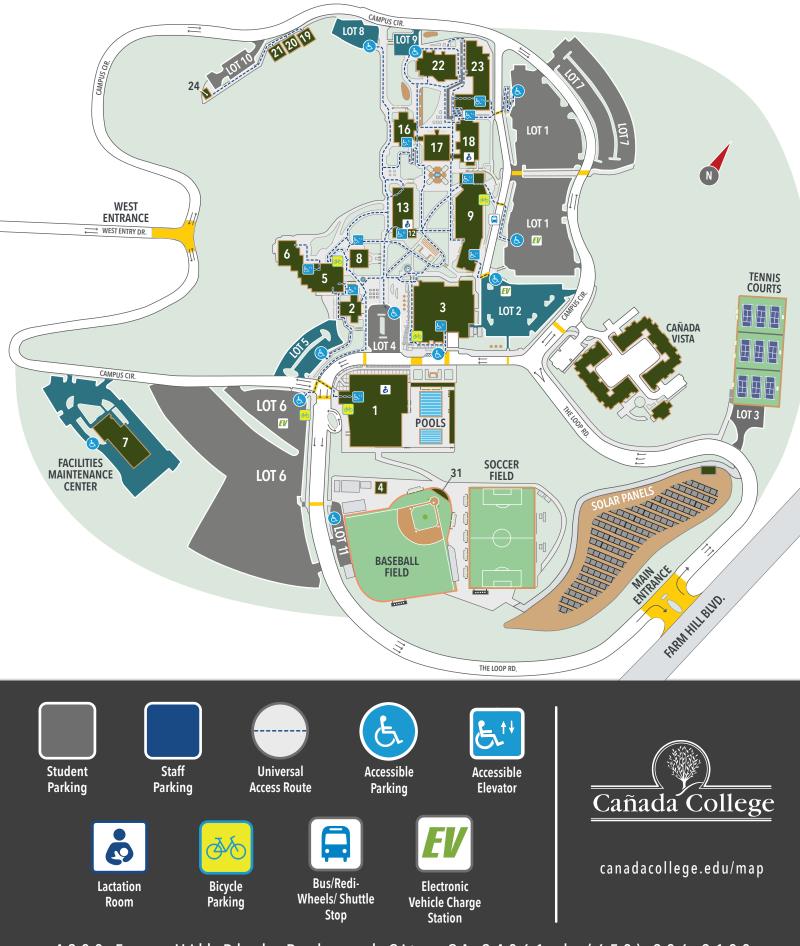

## Cañada College Campus Map

4200 Farm Hill Blvd, Redwood City, CA 94061 | (650) 306-3100

## Cañada College Directory

| Department/Service                                    | Building    | Department/Service                                          | Building       |
|-------------------------------------------------------|-------------|-------------------------------------------------------------|----------------|
| AANAPISI Access, Relevance, Community (ARC) Project   | 9-106       | Marketing Department (Public Information Office)            | 8-112          |
| Academic Support & Learning Technologies Division     | 9-345       | Middle College High School Program                          | 18-111         |
| ACCEL / Adult Education Program                       | 9-343       | NextUp                                                      | 9-133          |
| Admissions & Records/Registration                     | 9-119A      | Observatory                                                 | 24             |
| Articulation Office                                   | 9-135       | Office of Equity                                            | 13-111         |
| Athletics (Kinesiology, Athletics and Dance Division) | 1-157       | Orientation/Initial Course Placement                        | 9-120          |
| Athletic Center (Community Fitness)                   | 1-102       | Outreach Program                                            | 5-108          |
| Baseball Field Press Box                              | 31          | Personal Counseling Center (PCC)                            | 5-303          |
| Athletic Field Restroom                               | 4           | Placement Tests/Assessment                                  | 9-120          |
| Bookstore                                             | 2           | Planning, Research, and Institutional Effectiveness         |                |
| Business Office/Cashier                               | 18-109      | (PRIE) Office                                               | 8-211          |
| Business, Design & Workforce Division                 | 13          | Pony Espresso                                               | 12             |
| Business Skills Center                                | 18-109      | President's Office                                          | 8-206          |
| CalWORKs                                              | 9-137       | Promise Scholars Program at Cañada College                  | 6-112          |
| Career Center                                         | 5-332       | Public Information Office (Marketing Dept.)                 | 8-112          |
| Cashier's Office                                      | 9-119       | Public Safety (Parking Enforcement)                         | 22-106         |
| College for Working Adults (CWA)                      | 9-209       | Puente Project                                              | 9-138          |
| COLTS (Community of Learning Through Sports)          | 1-157       | Refunds/Cashier (Registration Fees)                         | 9-119          |
| COLTS-CON                                             | 9-219A      | Science and Technology Division                             | 23-137         |
| COLTS-U Transfer Center                               | 9-106       | SparkPoint at Cañada College                                | 9-125          |
| Counseling Services Division                          | 9-135       | STEM Center                                                 | 9-210          |
| Cultural Center                                       | 17-107      | Student Housing (Off Campus) Information                    | 5-354          |
| Disability Resource Center (DRC)                      | 9-120       | Student Life & Leadership/ASCC Office                       | 5-354          |
| Dual Enrollment Program                               | 6-105       | Theater Event Manager                                       | 3-334          |
| English as a Second Language (ESL) Office             | 3-147       | Transcripts (Admissions & Records)                          | 9-119A         |
| EOPS / CARE / FYSI / NextUp                           | 9-133       | Transportation: SAMTRANS Bus Schedules/Passes               | 9-119          |
| Facilities Maintenance Center                         | 7           | TRiO Student Support Services Program                       | 9-213          |
| Facilities Usage/Rental                               | 9-119       | Umoja Community                                             | 9-304          |
| Financial Aid                                         | 9-109       | Undocumented Community Center (UCC)                         | 9-304<br>9-118 |
| Food Pantry (SparkPoint)                              | 5-202       | -                                                           | 9-116          |
| The Grove/Cafeteria                                   | 5           | University Programs<br>Veterans' Services and Certification | 9-100          |
| Guided Pathways Peer Mentor Program                   | 9-220       |                                                             |                |
| Health Center                                         | 5-303       | VROC (Veteran Resource & Opportunity Center)                | 9-151          |
| Humanities & Social Sciences Division                 | 3-205       | Vice President, Administrative Services                     | 8-116          |
| International Student Center                          | 9-163       | Vice President, Instruction                                 | 8-202          |
| Kinesiology, Athletics & Dance (KAD) Division         | 1-157       | Vice President, Student Services                            | 8-209          |
| Learning Center                                       | 9-210       | Welcome Center                                              | 9-120          |
| Library                                               | 9-3rd Floor | Work Experience Education                                   | 13-124         |
| Lost & Found (located in Public Safety)               | 22-106      | Writing Center (In the Learning Center)                     | 9-210          |