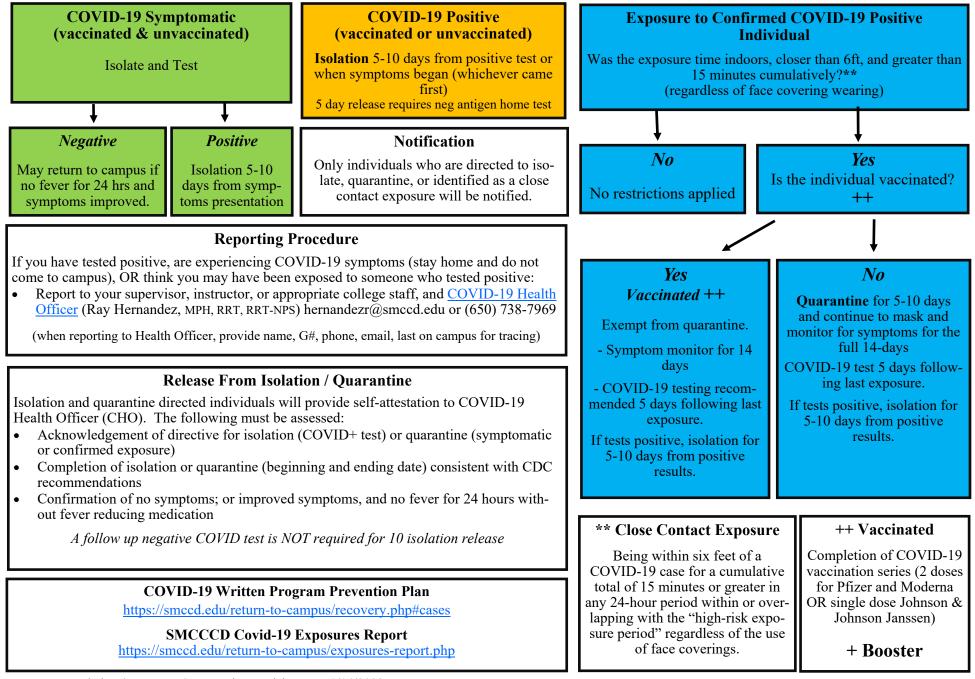

### **COVID-19 Symptomatic / Test Positive**

| Persons Who Test Positive for COVID-19 (Isolation)                                  | Recommended Action                                                                                                                                                                                                                                                                                                                                                                                                                                                                                                                                                                                                                                                                                                                                                           |
|-------------------------------------------------------------------------------------|------------------------------------------------------------------------------------------------------------------------------------------------------------------------------------------------------------------------------------------------------------------------------------------------------------------------------------------------------------------------------------------------------------------------------------------------------------------------------------------------------------------------------------------------------------------------------------------------------------------------------------------------------------------------------------------------------------------------------------------------------------------------------|
| Everyone, regardless of vaccination status, previous infection or lack of symptoms. | <ul> <li>Stay home (PDF) for at least 5 days.</li> <li>Isolation can end after day 5 if symptoms are not present or are resolving and a diagnostic specimen* collected on day 5 or later tests negative.</li> <li>If unable to test or choosing not to test, and symptoms are not present or are resolving, isolation can end after day 10.</li> <li>If fever is present, isolation should be continued until fever resolves.</li> <li>If symptoms, other than fever, are not resolving continue to isolate until symptoms are resolving or until after day 10.</li> <li>Wear a well-fitting mask around others for a total of 10 days, especially in indoor settings (see Section below on masking for additional information)</li> <li>*Antigen test preferred.</li> </ul> |

#### COVID-19 Exposure: Vaccinated and Boostered OR Vaccinated, but no yet Booster Eligible

| Persons Who are Exposed to Someone with COVID-19 (No Quarantine)                                                                                                            | Recommended Action                                                                                                                                                                                                                                                                                              |
|-----------------------------------------------------------------------------------------------------------------------------------------------------------------------------|-----------------------------------------------------------------------------------------------------------------------------------------------------------------------------------------------------------------------------------------------------------------------------------------------------------------|
| <ul> <li>Boosted; OR</li> <li>Vaccinated, but not yet booster-eligible.</li> <li>(Refer to CDC COVID-19 Booster Shots to determine who is booster-<br/>eligible)</li> </ul> | <ul> <li>Test on day 5.</li> <li>Wear a well-fitting mask around others for 10 days, especially in indoor settings (see Section below on masking for additional information)</li> <li>If testing positive, follow isolation recommendations above.</li> <li>If symptoms develop, test and stay home.</li> </ul> |

### COVID-19 Exposure: Unvaccinated OR Vaccinated (booster eligible) but not Boostered

| Persons Who are Exposed to Someone with COVID-19 (Quarantine)                                                                                                                                                            | Recommended Action                                                                                                                                                                                                                                                                                                                                                                                                                                                                                                                                                                                                                                                                                                                                        |
|--------------------------------------------------------------------------------------------------------------------------------------------------------------------------------------------------------------------------|-----------------------------------------------------------------------------------------------------------------------------------------------------------------------------------------------------------------------------------------------------------------------------------------------------------------------------------------------------------------------------------------------------------------------------------------------------------------------------------------------------------------------------------------------------------------------------------------------------------------------------------------------------------------------------------------------------------------------------------------------------------|
| <ul> <li>Unvaccinated; OR</li> <li>Vaccinated and booster-eligible but have <b>not</b> yet received their booster dose.**</li> <li>(Refer to CDC COVID-19 Booster Shots to determine who is booster eligible)</li> </ul> | <ul> <li>Stay home (PDF) for at least 5 days, after your last contact with a person who has COVID-19.</li> <li>Test on day 5.</li> <li>Quarantine can end after day 5 if symptoms are not present and a diagnostic specimen collected on day 5 or later tests negative.</li> <li>If unable to test or choosing not to test, and symptoms are not present, quarantine can end after day 10.</li> <li>Wear a well-fitting mask around others for a total of 10 days, especially in indoor settings (see Section below on masking for additional information).</li> <li>Strongly encouraged to get vaccinated or boosted.</li> <li>If testing positive, follow isolation recommendations above.</li> <li>If symptoms develop, test and stay home.</li> </ul> |