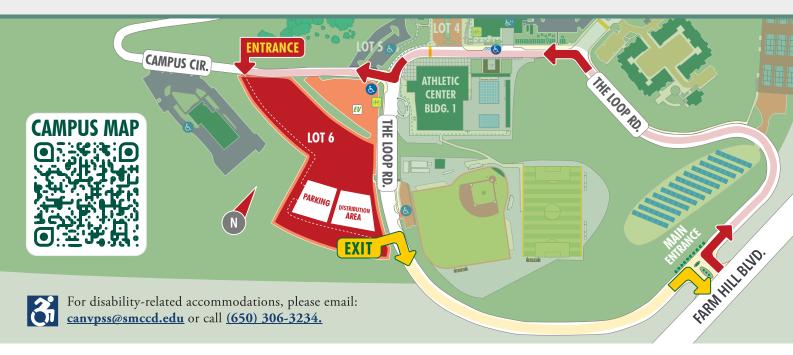

### LOCATION **PARKING LOT 6**

#### Directions:

- Use Farm Hill Blvd. Entrance
- Turn Left to continue on The Loop Rd.
- Turn Right on to Campus Cir.
- Destination on the Left at Lot 6

4200 Farm Hill Boylevard, 🖻 Redwood City, California