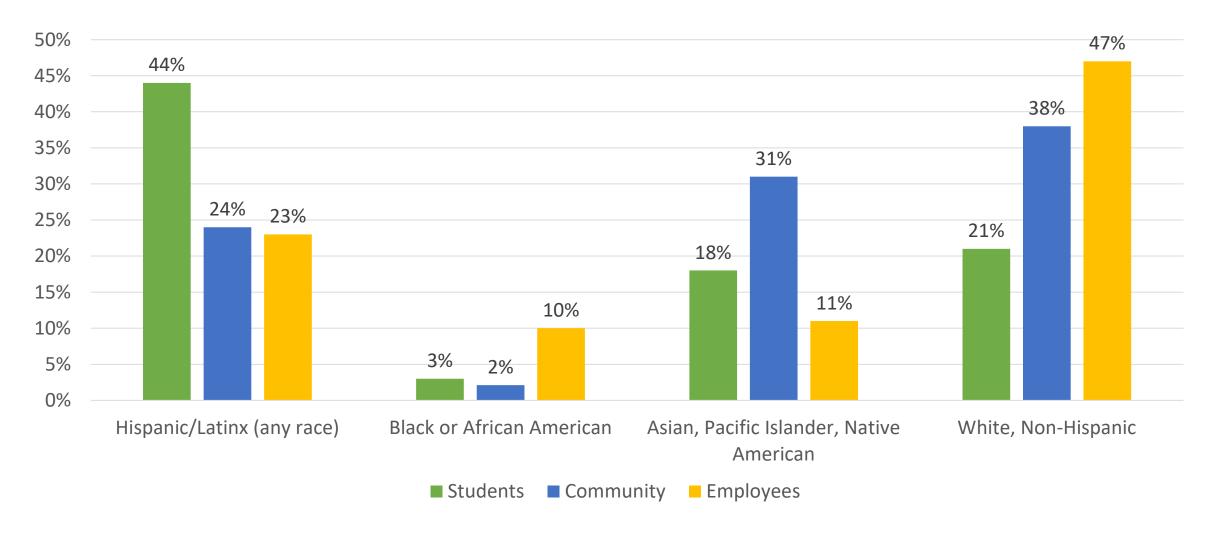

### Cañada College Demographics Fall 2019

## Cañada College Students Fall 2019

|                               | Fall 2019 |
|-------------------------------|-----------|
| Asian                         | 827       |
| Black, Non-Hispanic or Latinx | 164       |
| Filipino                      | 262       |
| Hispanic or Latinx            | 2,713     |
| Two or more races             | 287       |
| Pacific Islander              | 81        |
| Unknown                       | 565       |
| White Non-Hispanic or Latinx  | 1,316     |