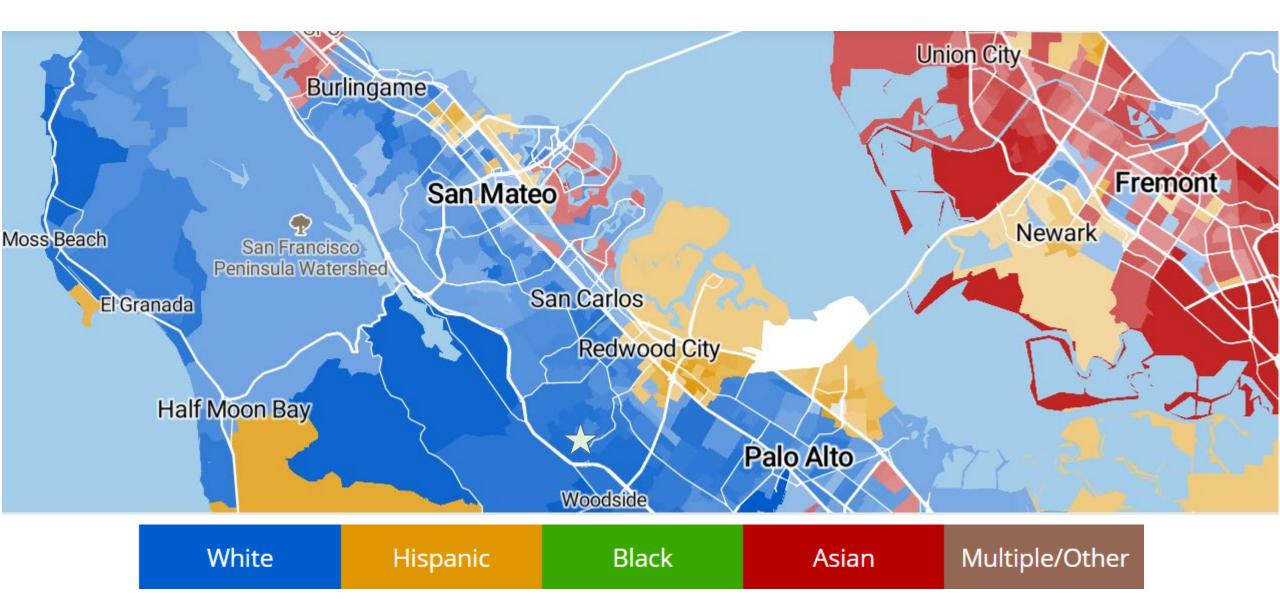

# College Demographics

Planning & Budgeting Council
November 3, 2020

Prepared by the Office of Planning, Research & Institutional Effectiveness

### Cañada College Service Area by race/ethnicity majority



#### Our communities



#19 Non-White Population by Place Percentage of the total population. Scope: population of San Mateo County, selected places in San Mateo County, and entities that contain San Mateo County White<sup>1</sup> Hispanic<sup>2</sup> Black Other<sup>1</sup> Asian 40% 60% 80% Count # E Palo Alto 27.1k 91.5k Daly City Colma 1.311 Broadmoor 4.239 S San Francisco 53.1k N Fair Oaks 12.1k Loma Mar 117 66.9% Millbrae 15.1k San Bruno 64.9% 27.7k 64.5% Pescadero 671 10 23.8M California 61.6% San Mateo 59.6% 450k San Francisco 59.1% 2.71M Foster City 58.4% 19.3k 11 Brisbane 58.4% 2.666 12 Redwood City 57.2% 47.3k 13 San Mateo 55.8% 57.0k 14 Pacific 54.4% 28.2M West 48.8% 36.6M lighlands-Baywooâ□¦ 46.9% 2.000 15 46.5% Pacifica 18.1k 16 Belmont 44.0% 11.8k 17 42.9% 12.9k 18 Burling