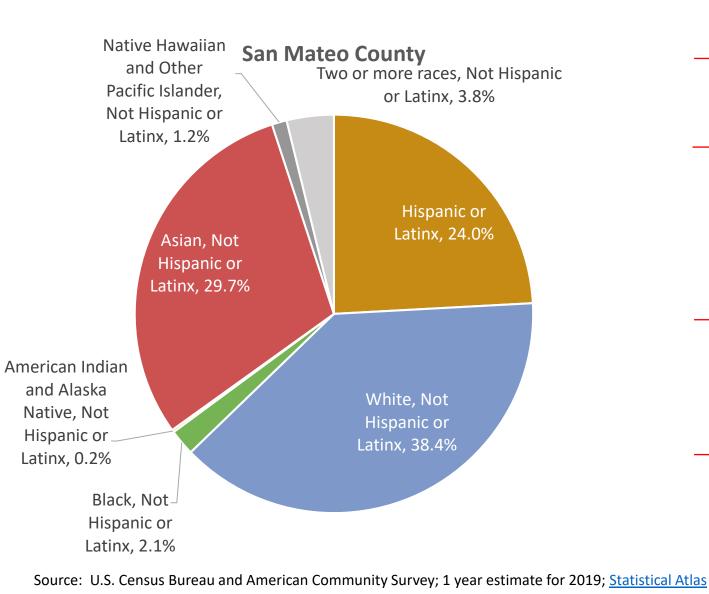

#### Our communities

#19 Non-White Population by Place Percentage of the total population. Scope: population of San Mateo County, selected places in San Mateo County, and entities that contain San Mateo County White<sup>1</sup> Hispanic<sup>2</sup> Black Other<sup>1</sup> Asian 40% 60% 80% Count # E Palo Alto 27.1k 91.5k Daly City Colma 1.311 Broadmoor 4.239 S San Francisco 53.1k N Fair Oaks 12.1k Loma Mar 117 66.9% Millbrae 15.1k San Bruno 64.9% 27.7k 64.5% Pescadero 671 10 23.8M California 61.6% San Mateo 59.6% 450k San Francisco 59.1% 2.71M Foster City 58.4% 19.3k 11 Brisbane 58.4% 2.666 12 Redwood City 57.2% 47.3k 13 San Mateo 55.8% 57.0k 14 Pacific 54.4% 28.2M West 48.8% 36.6M lighlands-Baywooâ□¦ 46.9% 2.000 15 46.5% Pacifica 18.1k 16 Belmont 44.0% 11.8k 17 42.9% 12.9k 18 Burlingame Menlo Park 39.4% 13.1k 19 Hillsborough 39.0% 4.417 20 Moss Beach 1.436 21 38.7% United States 38.0% 121M 37.6% 22 Half Moon Bay 4.620 W Menlo Pk 31|2% 1.194 23 29.9% 1.833 24 El Granada San Carlos 29.0% 25 8,595 25.1% Atherton 1.788 26