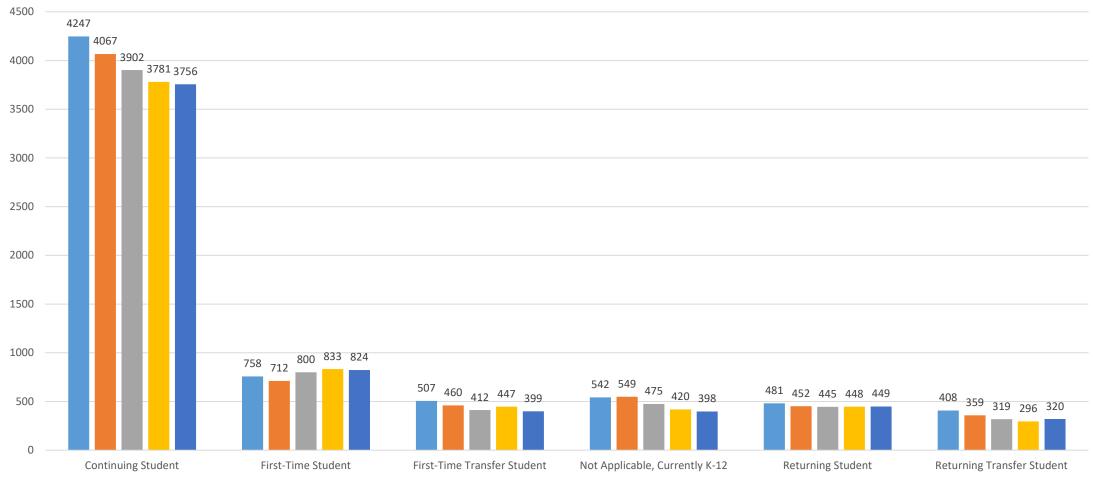

#### Enrollment: by enrollment status

■ Fall 2016 ■ Fall 2017 ■ Fall 2018 ■ Fall 2019 ■ Fall 2020