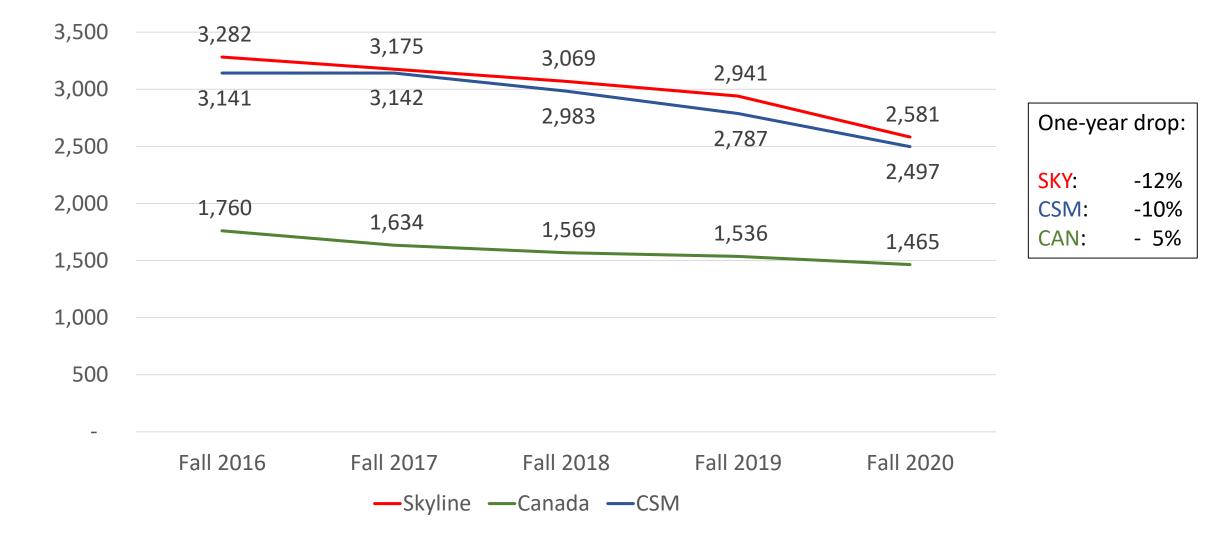

# Enrollment Update

**Presentation to PBC** 

September 2, 2020

Dr. Matais Pouncil, Interim Dean of Enrollment Services and Student Support Dr. Karen Engel, Dean of Planning, Research, Innovation & Effectiveness (PRIE)

#### Enrollment: headcount



#### Enrollment: Full-Time Equivalent Students (FTES)



#### Enrollment: Undocumented Students



#### Enrollment: ESL Students



### Enrollment: K-12 concurrently enrolled\*



\* Includes Middle College, and all K-12 specially admitted students

#### Enrollment: by enrollment status



■ Fall 2016 ■ Fall 2017 ■ Fall 2018 ■ Fall 2019 ■ Fall 2020

## Enrollment: by race/ethnicity



# Data Dashboards

https://canadacollege.edu/prie/Data-Dashboards.php