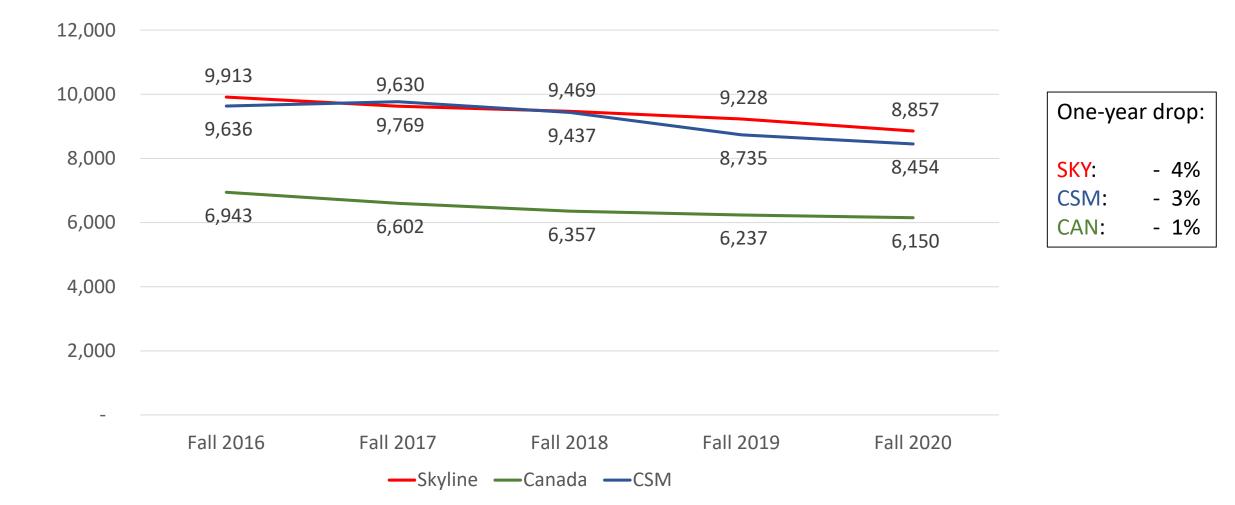

# Enrollment Update

**Presentation to PBC** 

September 2, 2020

Dr. Matais Pouncil, Interim Dean of Enrollment Services and Student Support Dr. Karen Engel, Dean of Planning, Research, Innovation & Effectiveness (PRIE)

#### Enrollment: headcount



#### Enrollment: Full-Time Equivalent Students (FTES)



#### Enrollment: Undocumented Students



#### Enrollment: ESL Students



### Enrollment: K-12 concurrently enrolled\*



\* Includes Middle College, and all K-12 specially admitted students

#### Enrollment: by enrollment status



■ Fall 2016 ■ Fall 2017 ■ Fall 2018 ■ Fall 2019 ■ Fall 2020

## Enrollment: by race/ethnicity



# Data Dashboards

https://canadacollege.edu/prie/Data-Dashboards.php