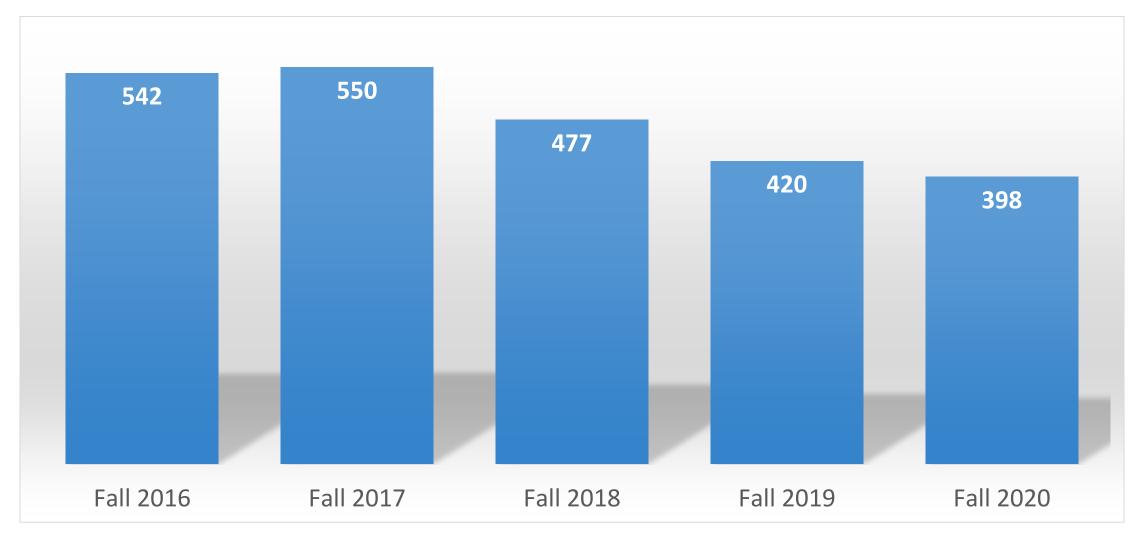

### Enrollment: K-12 concurrently enrolled\*

\* Includes Middle College, and all K-12 specially admitted students