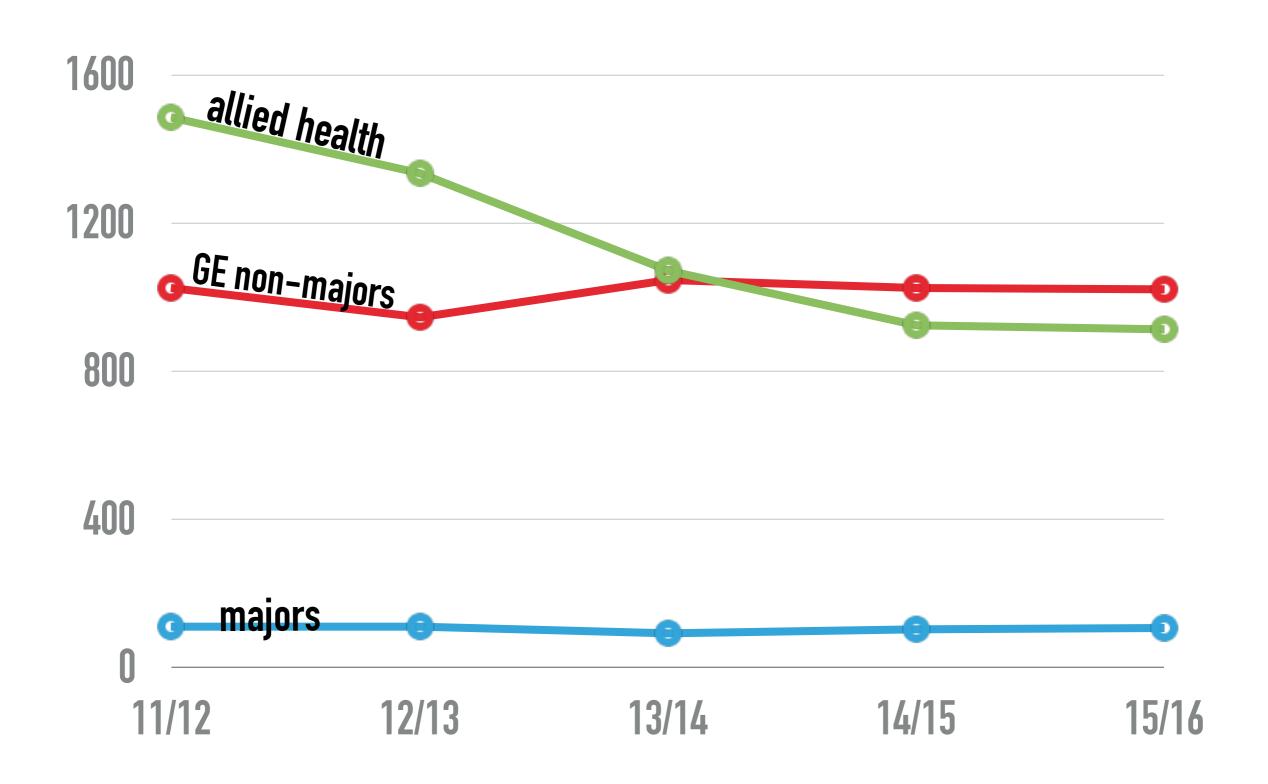

#### INVESTING IN GENERAL EDUCATION

## NEW BIOLOGY FACULTY

### FOUR FULL-TIME FACULTY

- Dani Behonick
- Doug Hirzel
- Carol Rhodes
- Nathan Staples

### THREE STRANDS OF COURSES



### ONE VISION

To add one additional full-time faculty member who will focus on enriching our general education course offerings and sustaining our involvement in pathways that support student success.

**Biology Faculty** 





### SUPPORT FOR PATHWAYS

# 80% of pathway sections are taught by PT faculty

consistency?
sustainability?
institutionalization?

### ANNUAL ENROLLMENT



### GE ENROLLMENT IS STABLE



### WE HAVE THE CAPACITY

8.4 Total FTEF
- 4.0 Full Time
4.4 Part Time

### WE ARE EFFICIENT

LOAD: 529

College: 483

## QUESTIONS?