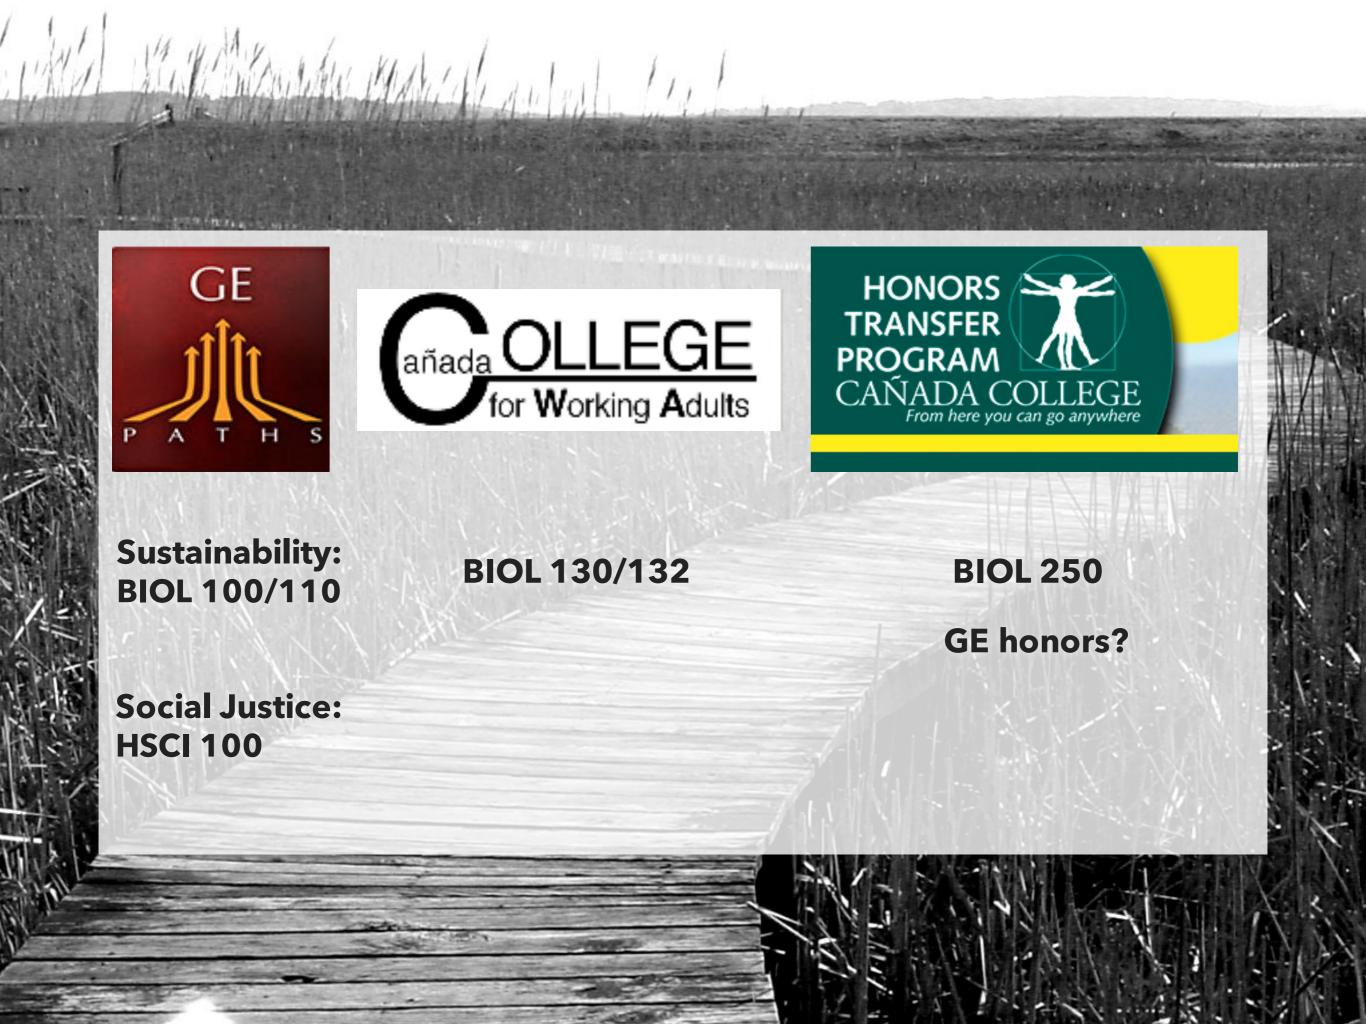

#### INVESTING IN GENERAL EDUCATION

## NEW BIOLOGY FACULTY

### FOUR FULL-TIME FACULTY

- Dani Behonick
- Doug Hirzel
- Carol Rhodes
- Nathan Staples

### THREE STRANDS OF COURSES



### ONE VISION

To add one additional full-time faculty member who will focus on enriching our general education course offerings and sustaining our involvement in pathways that support student success.

**Biology Faculty** 





### SUPPORT FOR PATHWAYS

# 80% of pathway sections are taught by PT faculty

consistency?
sustainability?
institutionalization?

### ANNUAL ENROLLMENT



### GE ENROLLMENT IS STABLE



### WE HAVE THE CAPACITY

8.4 Total FTEF
- 4.0 Full Time
4.4 Part Time

### WE ARE EFFICIENT

LOAD: 529

College: 483

## QUESTIONS?