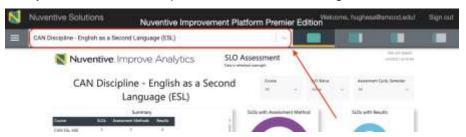

# How to Enter Comprehensive Program Review Answers

1. Select the unit you would like to work in from the drop down menu at the top. If you don't see the unit you need access to, please contact Allison Hughes.