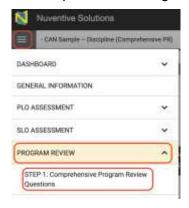

2. Click on the hamburger icon, or three horizontal lines, at the top left. Then click on Program Review and STEP 1: Comprehensive Program Review Questions.

3. On that page, click on the green plus sign at the top right to begin entering your answers to the comprehensive program review questions.