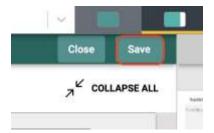

4. From here, enter your responses to the program review questions and click Save at the top right when you're finished. If you haven't filled in all of your questions yet, you might need to enter a character into each field in order to Save since all fields are required.