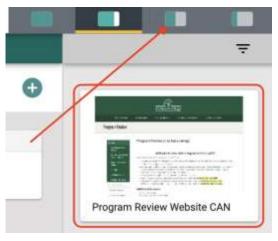

b. You'll also find the <u>Cañada Program Review website</u> in that right side panel. You can access your previous program reviews, previous feedback, assessment information and more on our website from within Improve when you click on our website on the right. Again, use the data view buttons at the top right to better view and navigate the website.