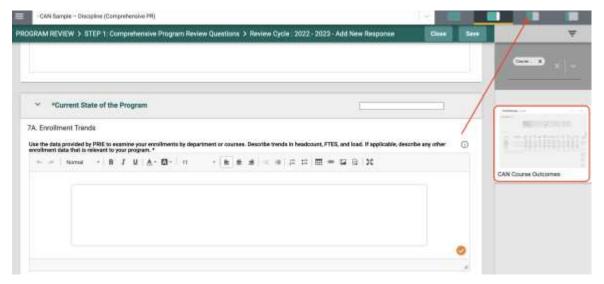

a. To see any reference materials for a question, click into the text box where your responses go. The related materials will appear to the right. You can use the data view buttons at the top right to get a better view of the reference materials.

b. You'll also find the <u>Cañada Program Review website</u> in that right side panel. You can access your previous program reviews, previous feedback, assessment information and more on our website from within Improve when you click on our website on the right. Again, use the data view buttons at the top right to better view and navigate the website.

4. From here, enter your responses to the program review questions and click Save at the top right when you're finished. If you haven't filled in all of your questions yet, you might need to enter a character into each field in order to Save since all fields are required.