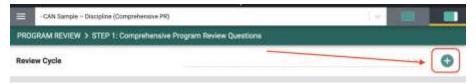

2. Click on the hamburger icon, or three horizontal lines, at the top left. Then click on Program Review and STEP 1: Comprehensive Program Review Questions.

3. On that page, click on the green plus sign at the top right to begin entering your answers to the comprehensive program review questions.