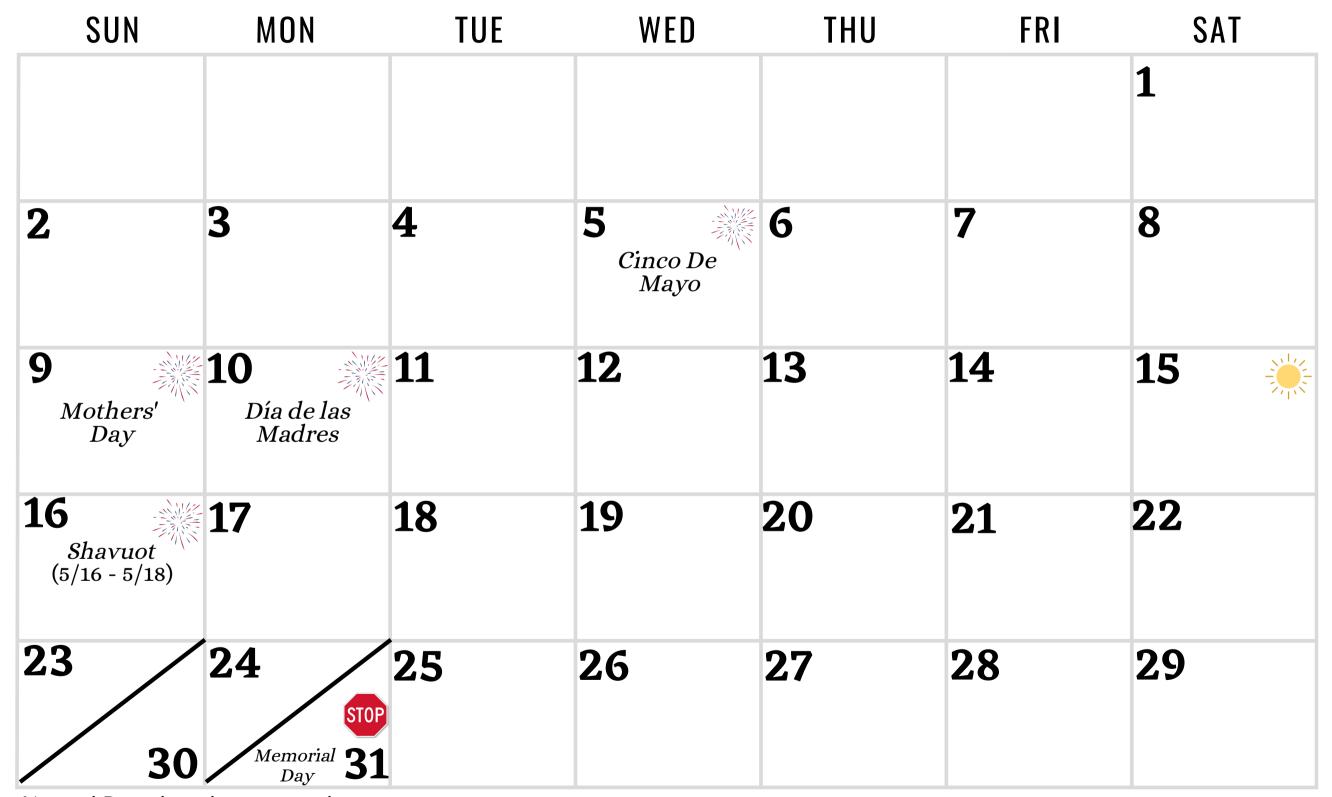

#### MAY 2021

Upward Bound can be contacted at:

Cañada Office: (650) 306-3332.

Para español llame (650) 306-3335

\* If you know you will be absent or late, please call, ASAP

Special Event

Exams

Meeting

Holiday

Sat. College

**Tutorial Hours on Zoom:** Monday-Thursday 3:00PM - 6:00 PM Fridays by Appointment Only