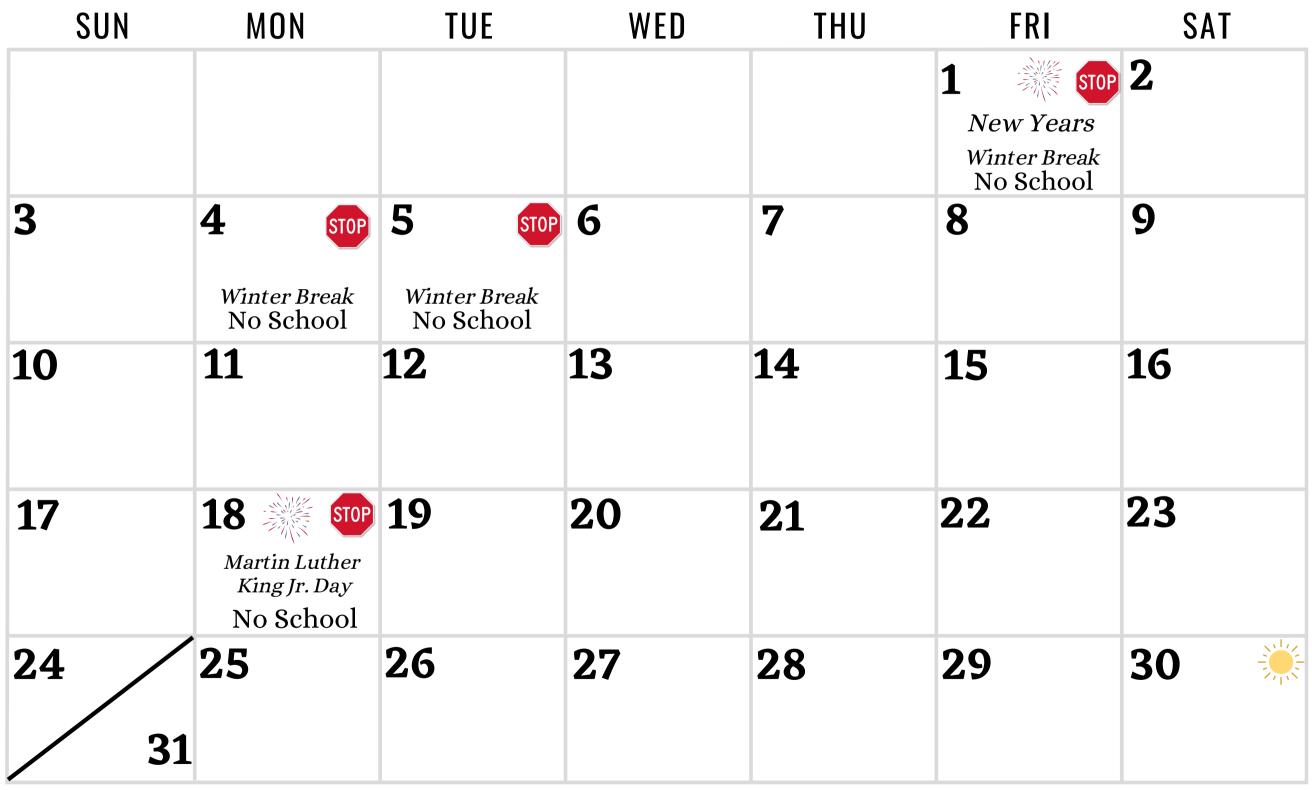

#### JANUARY 2021

Upward Bound can be contacted at:

Cañada Office: (650) 306-3332.

Para español llame (650) 306-3335

\* If you know you will be absent or late, please call, ASAP

Special Event

Exams

Meeting

Holiday

Sat. College

**Tutorial Hours on Zoom:** Monday-Thursday 3:00PM - 6:00 PM Fridays by Appointment Only

Meeting

Sat. College

Tutorial Hours on Zoom:
Monday-Thursday 3:00PM - 6:00 PM
Fridays by Appointment Only